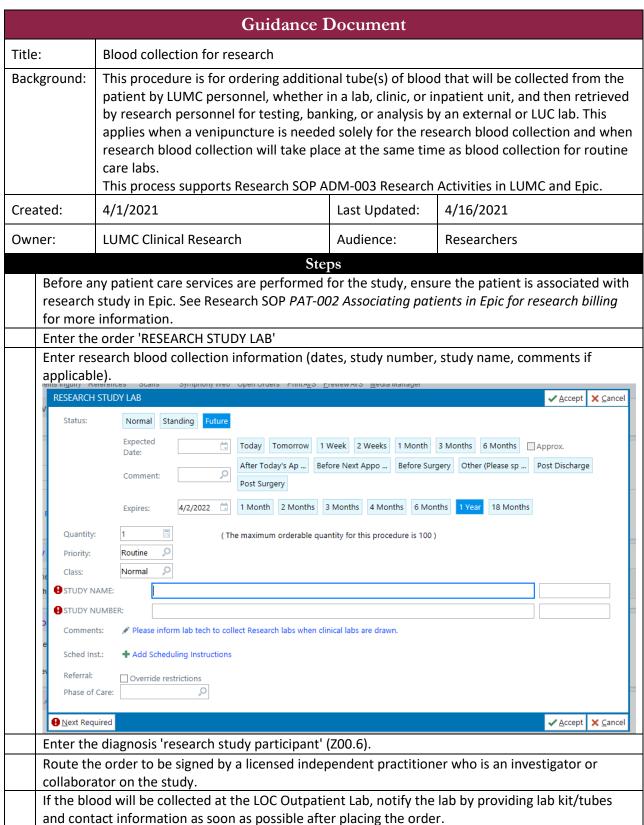

- Lab manager: Belle Gamboa, <u>BELZAVETH.GAMBOA@luhs.org</u>
- Lab front desk: 708-216-4668
- Lab hours: 6 AM 5 PM weekdays.
- Note any specific requirements in the order and in communication with the lab:
  - If the blood requires refrigeration, indicate that on lab kit or bag of tubes provided for the patient.
  - o If the blood requires immediate processing, request the study contact be contacted as soon as the blood is ready for pick up.
- Pick up the blood same day from the lab.

If the blood will be collected at another department, clinic, or unit, coordinate with that department/clinic/unit directly.